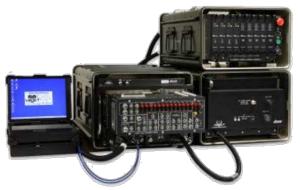

### <u>Test Measurement & Diagnostics Equipment Portfolio:</u>

- Family of General Purpose Tools & Test Equipment
- Family of Automatic Test Systems
- Family of Calibration Support Systems
- Electronic Maintenance Support System

TAMCNs supported: 313 UNCLASSIFIED

PMM-115 COMBAT SUPPORT SYSTEMS